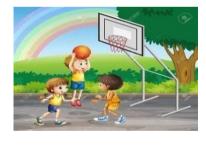

#### Q7. Identify the picture and write name.

Taj Mahal

Chota Bhee

Cricket

Sonu Nigam

Rainy

Red Fort

Summer

Basket Ball