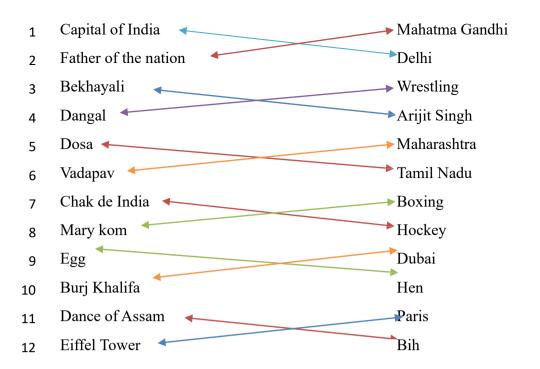

|      |  |  |  |  |  |  |  |
| 7. W <u>INT E</u> R                                                                                                                     |      |  |  |  |  |  |  |  |
| 7. w <u>inie</u> k<br>8. H <u>ock e</u> y                                                                                               |      |  |  |  |  |  |  |  |
| 6. Н <u>О</u> СК <u>Е</u> Т                                                                                                             |      |  |  |  |  |  |  |  |

## 9. S<u>UMME R</u> 10.B<u>AN K</u>11.FOO<u>T</u>BA LL12.B<u>OX I</u>NG

#### Q7. Identify the picture and write name.



Taj Mahal



Chota Bhee



Cricket



Sonu Nigam



Rainy



Red Fort



Summer



Basket Ball

#### Q8. Match the following.



### Colour the given picture





luck